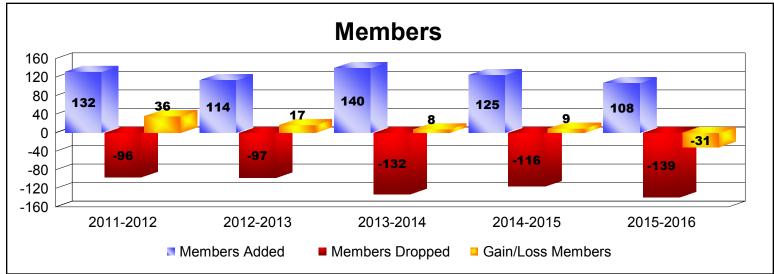

District 105 C

As of June 2016 Cumulative

| Year      | New<br>Clubs | Dropped<br>Clubs | Gain/<br>Loss<br>Clubs | New<br>Members | Charter<br>Members | Reinstate<br>Members | Transfer<br>Members | Total<br>Member<br>Added | Total<br>Members<br>Dropped | Gain/<br>Loss<br>Members |
|-----------|--------------|------------------|------------------------|----------------|--------------------|----------------------|---------------------|--------------------------|-----------------------------|--------------------------|
| 2011-2012 | 1            | 0                | 1                      | 98             | 23                 | 7                    | 4                   | 132                      | -96                         | 36                       |
| 2012-2013 | 1            | 0                | 1                      | 69             | 33                 | 3                    | 9                   | 114                      | -97                         | 17                       |
| 2013-2014 | 0            | -1               | -1                     | 118            | 6                  | 2                    | 14                  | 140                      | -132                        | 8                        |
| 2014-2015 | 1            | 0                | 1                      | 90             | 28                 | 2                    | 5                   | 125                      | -116                        | 9                        |
| 2015-2016 | 0            | -1               | -1                     | 92             | 3                  | 4                    | 9                   | 108                      | -139                        | -31                      |
| Average   | 1            | 0                | 0                      | 93             | 19                 | 4                    | 8                   | 124                      | -116                        | 8                        |