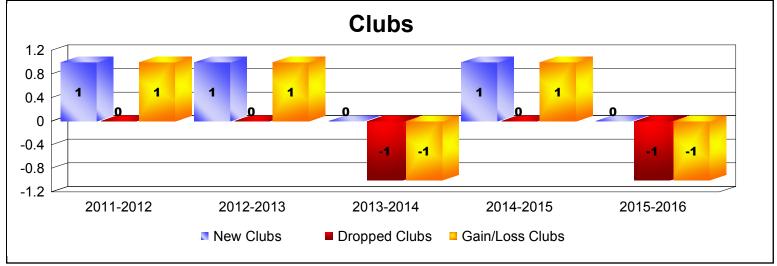

District 105 C

As of June 2016 Cumulative

| Year      | New<br>Clubs | Dropped<br>Clubs | Gain/<br>Loss<br>Clubs | New<br>Members | Charter<br>Members | Reinstate<br>Members | Transfer<br>Members | Total<br>Member<br>Added | Total<br>Members<br>Dropped | Gain/<br>Loss<br>Members |
|-----------|--------------|------------------|------------------------|----------------|--------------------|----------------------|---------------------|--------------------------|-----------------------------|--------------------------|
| 2011-2012 | 1            | 0                | 1                      | 98             | 23                 | 7                    | 4                   | 132                      | -96                         | 36                       |
| 2012-2013 | 1            | 0                | 1                      | 69             | 33                 | 3                    | 9                   | 114                      | -97                         | 17                       |
| 2013-2014 | 0            | -1               | -1                     | 118            | 6                  | 2                    | 14                  | 140                      | -132                        | 8                        |
| 2014-2015 | 1            | 0                | 1                      | 90             | 28                 | 2                    | 5                   | 125                      | -116                        | 9                        |
| 2015-2016 | 0            | -1               | -1                     | 92             | 3                  | 4                    | 9                   | 108                      | -139                        | -31                      |
| Average   | 1            | 0                | 0                      | 93             | 19                 | 4                    | 8                   | 124                      | -116                        | 8                        |